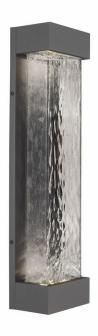

## **Product Features**

This surface mount exterior wall light combines hand-crafted glass and metal elements. Available in various lengths, this formed aluminum and art glass light glows internally to showcase the texture. While rated for exterior use, it will also look wonderful mounted on an indoor wall. Additional lights at the top and the bottom of the fixture further illuminate your space.

## **Product Specification**

Brand Name: Kuzco Lighting

Finish: Graphite