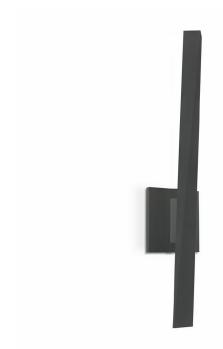

## **Product Features**

Simple elegance is found in this sconce, reminiscent of a knife's edge that has been folded to add depth and detail. This 24 inch long, die-cast aluminum rectangle-shaped wall sconce is attached to a matching metal square mounting plate with concealed fasteners. The LED light source utilizes a polymeric diffuser to ensure an even glow of light is thrown onto the illuminated surface. Choose from graphite or white finish.