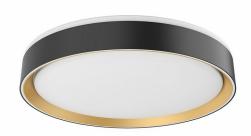

## **Product Features**

The Essex Collection brings modern, clean lines to a decorative level. This flush mount collection features a clean frame, available in a combination of Black, Gold, White and Walnut pattern, and a light gap at the top of each fixture to emit decorative up lighting on any ceiling. This fixture is the perfect decorative flush mount for any style design that is looking for an elevated, sleek piece. View Essex Flush Mount Light

## **Product Specification**

Brand Name: Kuzco Lighting

Finish: Black/Gold, White/Gold, Black/White, Black/Walnut, White/Black, White/Walnut