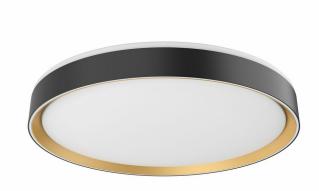

## **Product Features**

The Essex Collection brings modern, clean lines to a decorative level. This flush mount collection features a clean frame, available in a combination of Black, Gold, White and Walnut pattern, and a light gap at the top of each fixture to emit decorative up lighting on any ceiling. This fixture is the perfect decorative flush mount for any style design that is looking for an elevated, sleek piece. View Essex Flush Mount Light

## **Product Specification**

Brand Name: Kuzco Lighting

Finish: Black/Gold, White/Gold, Black/White, Black/Walnut, White/Black, White/Walnut