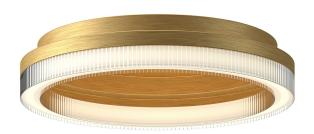

## **Product Features**

The Calix Collection was created for those who like to be in control. Each flush mount has an integrated internal switch that allows complete control between three different color temperatures. That way, you can easily transition from cool working light to a warm, welcoming glow for entertaining or relaxing. The unique ribbed polycarbonate diffuse gives the piece depth and allure that blends well with all modern décor. Available in Brushed Gold and Powder-Coated Black.