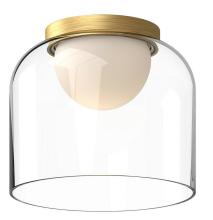

## **Product Features**

The charming Cedar Collection is filled with whimsical frosted glass diffusers resting inside clear glass shades. This versatile family includes a variety of different mounting options that can be mounted up, down, horizontally, or vertically. The metal base details offer a nice rigidness that compliments the soft curves found on the rest of the piece and are available in two finishes. View Cedar Flush Mount Light