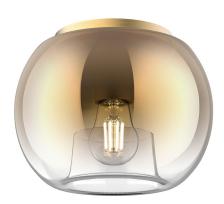

## Samar Flush Mount Light

## **Product Features**

The stunning blown glass shades of the Samar Collection make wonderfully versatile statement pieces or subtle lighting options. The three ombre finishes are gorgeous specimens available in various hanging options that help create a dynamic space through lighting and tone. Each glass finish has three fixture finishes that help create an exciting piece for a unique space in your home.