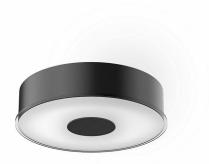

## **Product Features**

Clean sophisticated design with perfect aspect for any room. This LED flush mount design includes fine brushed nickel or black metal finish, round frosted glass with crystal clear edges around the trim of glass and equipped with our powerful 120V AC LED technology. May be mounted on the ceiling or wall locations, available in three sizes see series for more information.

## **Product Specification**

Brand Name: Kuzco Lighting Finish: Black, Brushed Nickel