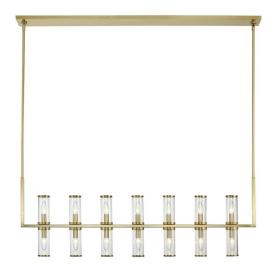

## **Product Features**

Evoking the elegance of antique candle-holders, Revolve has clear glass tubes accented with metal rings, gathered around a striking chandelier body. Available in our Polished Nickel, Urban Bronze and Natural Brass finishes, also available as a series of coordinating vanity and wall sconces.