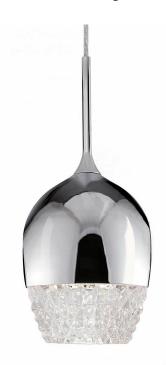

## **Product Features**

This single pendant gives a new term that "Lights Are a Visual Wine" with a downward wine glass shaped design and a vintage styled sparkling clear crystal. All finishes are equipped with our powerful 120V AC LED technology. Chrome and Rose Gold finish: available in a variety of multi-pendant options see series for family details. Vintage Brass finish: build your own configuration, choose how many pendants and choose the canopy shape and size accordingly.