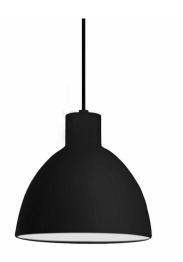

## **Product Features**

Combining new LED lighting technology and a classic silhouette, the Chroma pendants thrive in both contemporary and transitional interiors. Handsome cloth covered cable suspends the dome shade and provides a chic contrast to the plated finishes. Various monochromatic options abound for the fixture exterior while the interior remains white for reflectance. View Chroma Pendant Light