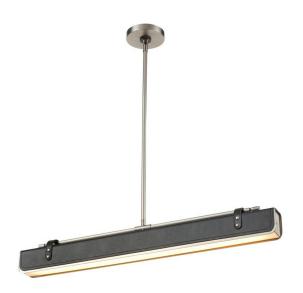

## Valise Pendant Light

## **Product Features**

Relive memories of past adventures without ever having to leave the comfort of your home. Valise is a unique fixture inspired by vintage luxury luggage. Premium vegan leather combines with LED lighting and a metal base for an unforgettable piece. Available in three finish options including; Vintage brass with Cognac or Tuxedo Leather as well as Aged Nickel with Tuxedo Leather. View Valise Pendant Light

## **Product Specification**

Brand Name: Kuzco Lighting

Finish: Aged Nickel/Tuxedo Leather, Vintage

Brass/Cognac Leather, Vintage Brass/Tuxedo Leather