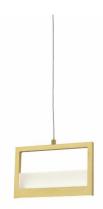

## **Product Features**

An opal plane of diffusive light is suspended and supported by a machined rectilinear frame, emitting luminance upwards and downwards. The visual balance between solid perimeter and open space is derived from the golden ratio for which the product is named. Available in either vertical or horizontal orientation and a selection of finishes.

## **Product Specification**

Brand Name: Kuzco Lighting

Finish: Black, Brushed Brass, White