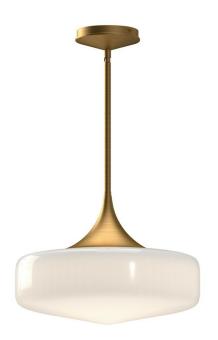

## **Lincoln Pendant Light**

## **Product Features**

Taking cues from familiar and inviting spaces of old, the Lincoln is sure to captivate. The Lincoln's shapeis inspired by schoolhouse fixtures made iconic in the 1940s and '50s, plus a touch of modern sensibility. The Glossy Opal glass shade is ample in size and adorned with organically curved metallic details.