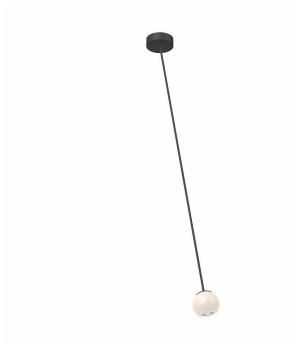

## **Europa Pendant Light**

## **Product Features**

Perched at the end of an elongated thin tube rests a deceptively simple globe, emitting both ambient light while concealing the focused LED source. The versatile Europa ceiling-mount series is characterized by the integrated ball joint connectors that allow the adaptive placement of illuminance. Available as in single and multilight configurations.