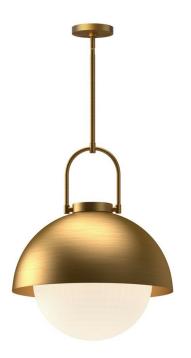

## **Product Features**

Classic metal shades and unexpected opal glass elements make up the Harper collection. Theorganically curved "handle" and shade of this collection is a modern take on classic pendants of the mid-century era. Change the mood of these pendants entirely with the finishes available in this collection, including the unique galvanized Steel. View Harper Pendant Light

## **Product Specification**

Brand Name: Kuzco Lighting

Finish: Aged Gold/Opal Matte Glass, Matte Black/Opal

Matte Glass, Steel Shade/Opal Matte Glass