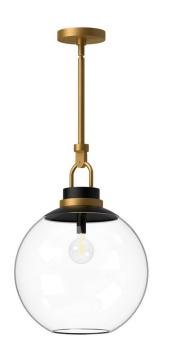

## **Product Features**

Discover the magical details that encompass the Copperfield collection. With details inspired bya magician's top hat, this collection adds whimsy to any design while remaining timeless. Mix upthe style of this pendant collection with the options of Opal Matte glass or Clear glass shades.

## **Product Specification**

Brand Name : Kuzco Lighting Finish : Aged Gold/Opal Matte Glass , Aged Gold/Clear Glass , Chrome/Opal Matte Glass , Chrome/Clear Glass