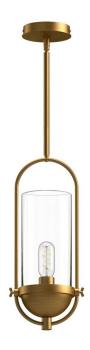

## **Product Features**

The Cyrus collection is a nod to traditional American design. Inspired by vintage outdoor lampsand lanterns as well as 1920s' public spaces, this collection is a modern take on familiar shapes and forms. Adorned with decorative screws and large clear glass cylinders, this collection is sure to add timeless elegance to your space. View Cyrus Pendant Light

## **Product Specification**

Brand Name: Kuzco Lighting

Finish: Aged Gold/Clear Glass, Clear Glass/Matte Black