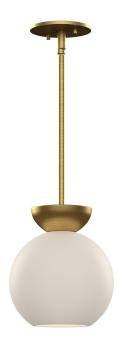

## **Product Features**

The Arcadia Collection offers a trendy lighting design without all the frills. Depending on what style you're looking to achieve, the elegant sphere shades are available in soft, pleasant opal, or dramatic smoked glass. Each piece of the Arcadia family is available in a Powder-Coated Black or Brushed Gold finish View Arcadia Pendant Light

## **Product Specification**

Brand Name: Kuzco Lighting

Finish: Brushed Gold/Opal Glass, Black/Opal Glass,

Black/Smoked