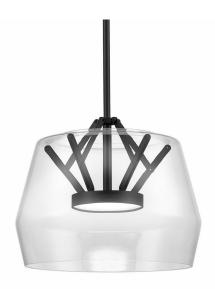

## **Product Features**

Inspired by vintage instruments and expanding lightweight structures the Deco line is a marriage of the new and old. The LED light source is encapsulated within a slim metal disk which appears to float at the center of the geometric glass shade. Multiple thin metal points support the glass which can be easily removed for installation or cleaning. Fine brushed finishes complement the distinguished aesthetic and gracefully contrast the contemporary shade.

## **Product Specification**

Brand Name: Kuzco Lighting

Finish: Clear/Brushed Gold, Clear/Black