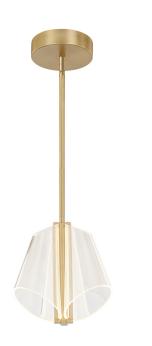

## **Mulberry Pendant Light**

## **Product Features**

Classic shapes take new form in the stunning new Mulberry collection. Minimal, modern forged bodies and striking edge lit shades make up this one-of-a-kind collection. Each shade of the Mulberry is crafted with clear etched acrylic, creating the modern glow seen throughout the pieces of this collection. Available in both Brushed Gold or Matte Black accents. View Mulberry Pendant Light