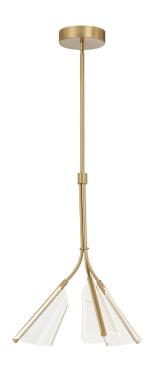

## **Product Features**

Classic shapes take new form in the stunning new Mulberry collection. Minimal, modern forged bodies and striking edge lit shades make up this one-of-a-kind collection. Each shade of the Mulberry is crafted with clear etched acrylic, creating the modern glow seen throughout the pieces of this collection. Available in both Brushed Gold or Matte Black accents.