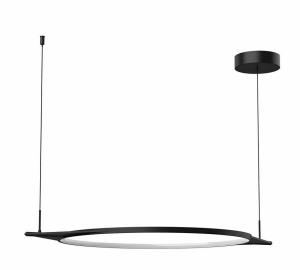

## **Product Features**

The Serif Collection features clean, angular geometrics colliding in harmony. Minimal yet impactful, the rings of light seem to float organically in air. Each piece of the Serif Collection is adjustable to fit your style, from minimal and clean uniform rings, to free-form. This versatility makes it the perfect mixture of both two- and three-dimensional art depending on the ring formations you create.