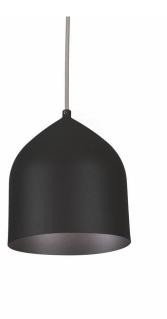

## **Product Features**

The smooth spun metal shade is available in black or white for this modern pendant but add your choice of multiple interior lamp shade colors and the possibilities are endless. Suspended by a matching braided fabric cord the Helena exudes effortless elegance. The acorn-shaped lamp shade measures 8 inches in diameter. Hang this pendant solo or in multiples for a more dramatic look. View Helena Pendant Light

## **Product Specification**

Brand Name : Kuzco Lighting Finish : Black/Black , Black/Gold , White/Gold , White/Silver