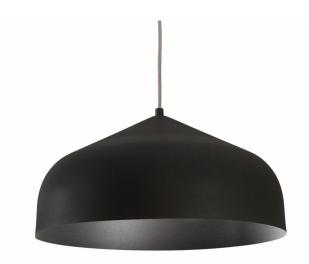

## **Product Features**

The smooth spun metal shade is available in black or white for this modern pendant but add your choice of multiple interior lamp shade colors and the possibilities are endless. Suspended by a matching braided fabric cord the Helena exudes effortless elegance. The acorn-shaped lamp shade measures 8 inches in diameter. Hang this pendant solo or in multiples for a more dramatic look. View Helena Pendant Light

## **Product Specification**

Brand Name : Kuzco Lighting Finish : Black/Black , Black/Gold , White/Gold , White/Silver