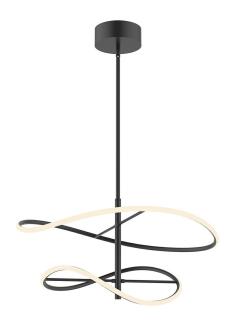

## **Product Features**

Straight out of an artist's sketchbook comes the Collide Collection. A dramatic family of lights that are pieces of sculptural beauty to illuminate your home in all the best ways. Curved LED strips with frosted silicone diffusers are beautifully formed, colliding with dark, powdercoated black aluminum in this striking statement piece that demands showing off. View Collide Pendant Light