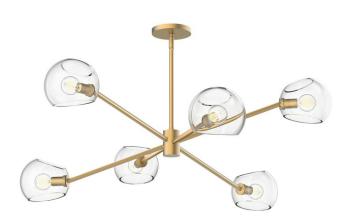

## Willow Chandelier

## **Product Features**

Art meets lighting in the upbeat Willow collection. Willow features two metal finishes and four glass finishes to mix and match, including our unique Copper and Smoked Solid glass options. How will you customize this collection to perfectly match the mood of your home? The possibilities are endless!

## **Product Specification**

Brand Name: Kuzco Lighting

Finish: Matte Black/Opal Matte Glass, Clear

Glass/Matte Black, Brushed Gold/Clear Glass, Brushed Gold/Opal Matte Glass, Brushed Gold/Copper Glass,

Matte Black/Smoked Solid Glass