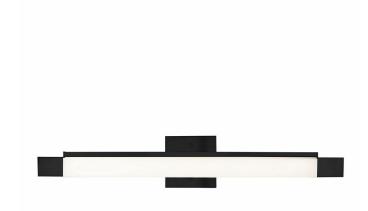

## **Product Features**

With its bold rectilinear forms and asymmetrical design, the Soho vanity is reminiscent of a Cubist or Art Deco aesthetic. The extruded square diffuser and substantial end caps create one continuous bar emitting the LED light. Available in three curated finishes the multiple geometric forms of the light will augment the existing interior architecture.