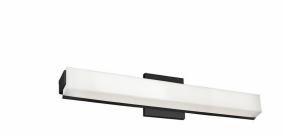

## **Product Features**

An extruded rectangular diffuser surrounds the LED source of the geometric vanity fixture. Capped by two thick offset squares the design is characterized by minimal details and clever features. During installation the lamp assembly may slide on the mounting track to allow for ideal positioning. Adding to the versatile function are the multiple fixture lengths and mounting orientations. Optional installation without backplate for smaller junction boxes.