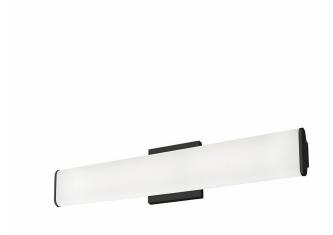

## **Product Features**

An extruded oblong diffuser surrounds the LED source of the geometric vanity fixture and gently spreads light. Enclosed at the ends by two thick caps the design is characterized by minimal details and clever features. During installation the lamp assembly may slide on the mounting track to allow for ideal positioning. Adding to the versatile function are the multiple fixture lengths and mounting orientations. Optional installation without backplate for smaller junction boxes.