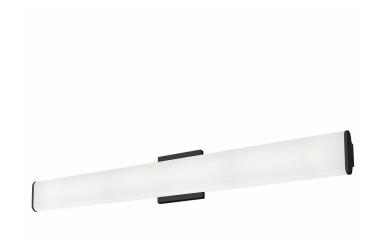

## **Product Features**

An extruded oblong diffuser surrounds the LED source of the geometric vanity fixture and gently spreads light. Enclosed at the ends by two thick caps the design is characterized by minimal details and clever features. During installation the lamp assembly may slide on the mounting track to allow for ideal positioning. Adding to the versatile function are the multiple fixture lengths and mounting orientations. Optional installation without backplate for smaller junction boxes.