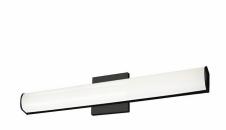

## **Longitude Vanity Light**

## **Product Features**

An extruded rounded diffuser surrounds the LED source of the geometric vanity fixture and gently spreads light. Enclosed at the ends by two thick caps the design is characterized by minimal details and clever features. During installation the lamp assembly may slide on the mounting track to allow for ideal positioning. Adding to the versatile function are the multiple fixture lengths and mounting orientations. Optional installation without backplate for smaller junction boxes.