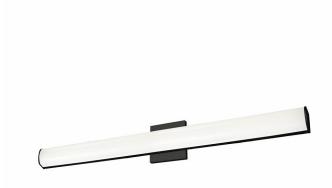

## **Product Features**

An extruded rounded diffuser surrounds the LED source of the geometric vanity fixture and gently spreads light. Enclosed at the ends by two thick caps the design is characterized by minimal details and clever features. During installation the lamp assembly may slide on the mounting track to allow for ideal positioning. Adding to the versatile function are the multiple fixture lengths and mounting orientations. Optional installation without backplate for smaller junction boxes. View Longitude Vanity Light