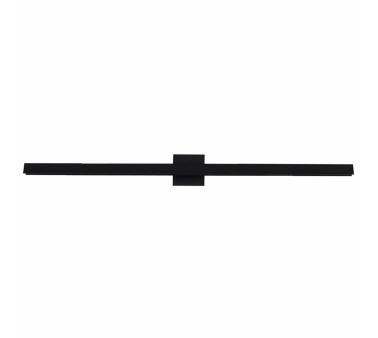

## **Galleria Wall Light**

## **Product Features**

A 15 inch long wall sconce is ideal for illuminating artwork or any design motive that calls for a seamless flood of light. A matching square aluminum backplate attaches this extruded aluminum downlight without visible fasteners. Classic black or white powder coat options, dimming availability, and clean and even LED light distribution - this wall sconce is setting the new standard.