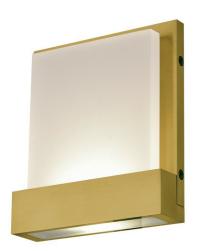

## **Product Features**

Implementing an edge-lit LED optical assembly results in a singular plane of diffusive glowing luminance. The GUIDE interior wall lamp obscures the radiant source within a precision-machined aluminum body. Slightly offset from the wall the orthogonal reductive fixture provides an optimal architectural accent. Custom patterns or text may replace the uniform translucence of the light guide.