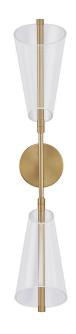

## **Mulberry Wall Light**

## **Product Features**

Classic shapes take new form in the stunning new Mulberry collection. Minimal, modern forged bodies and striking edge lit shades make up this one-of-a-kind collection. Each shade of the Mulberry is crafted with clear etched acrylic, creating the modern glow seen throughout the pieces of this collection. Available in both Brushed Gold or Matte Black accents.