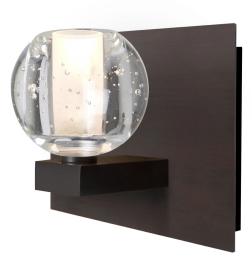

## Besa Boca 3 Vanity

## **Product Features**

The Boca Vanity is comprised of an appealing globeshaped clear solid glass with bubbles, accented by an interesting inner frosted tube to diffuse the light source. The splash of concealed LED illumination through the solid glass makes the Boca a stunning display of light refractions. Each globe is cantilevered from the plated rectilinear backplate on a die cast fitter. These stylish and functional luminaries are offered in a beautiful brushed Bronze finish.