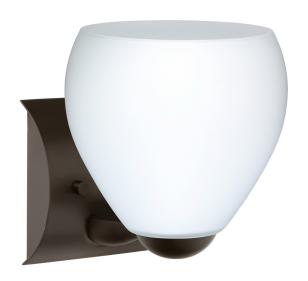

## **Product Features**

The Bolla is a compact handcrafted glass, softly radiused to fit gracefully into contemporary spaces. Our Opal glass is a soft white cased glass that can suit any classic or modern decor. Opal has a very tranquil glow that is pleasing in appearance. The smooth satin finish on the clear outer layer is a result of an extensive etching process. This blown glass is handcrafted by a skilled artisan, utilizing century-old techniques passed down from generation to generation. The mini sconce fixture is equipped with a sleek arcing die cast lamp holder and matching radiused rectangular canopy. These stylish and functional luminaries are offered in a beautiful brushed Bronze finish.