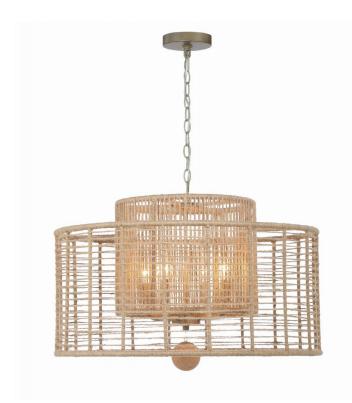

# Jayna 4 Light Burnished Silver Chandelier

#### **Product Features**

The Jayna has a simple two-layered design hand-wrapped with natural jute. The open weave and textural mix allow for a beautiful pattern when in use. The Jayna collection is a perfect addition to bringing natural style to your home, whether you have a traditional, boho, or coastal setting. View Jayna 4 Light Burnished Silver Chandelier

## **Product Specification**

Width : 25.00 Height : 16.50 Style : Transitional Vendor Name : Crystorama Family : Jayna Finish : Matte Black , Burnished Silver