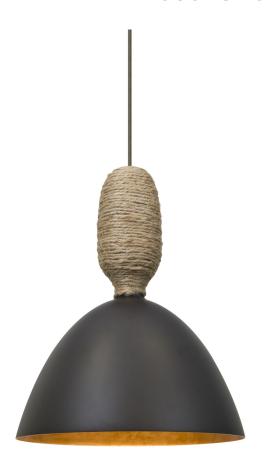

## **Product Features**

Our industrial styled satin nickel Creed mini pendant, composed of a parabolic-shaped metal reflector with an upper accent tightly wrapped in natural twine, offers a look that will easily merge into the recent urban decorating trend. The inner silver foil finish exudes a pleasing and focused glow, while the merger of brushed metal with woven twine will stand out in virtually any environment. The 12V cord pendant fixture is equipped with a 10' braided coaxial cord with teflon jacket and a low profile flat monopoint canopy. These stylish and functional luminaries are offered in a beautiful brushed Bronze finish.