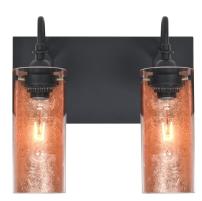

## **Product Features**

The Duke Copper Vanity is a transitional bath design composed of a copper foil backed glass cylinder, with a compelling textured metallic effect that plays off the gleem of the clear glass component. Mounted off the broad canopy with timeless gooseneck socketholders, the pleasing glow from each shade's copper foil make for a striking affect along with the prominent display of the lamp filament behind the glass. These stylish and functional luminaries are offered in a beautiful Black finish.