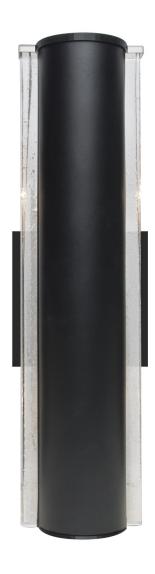

## **Product Features**

The Espada 16 outdoor sconce is composed of a black powder coated bracket and clear/black blown glass diffuser, with an interesting bubble pattern throughout the clear glass. The pleasing play of light through each clear side and onto the mounting surface makes for a striking affect.