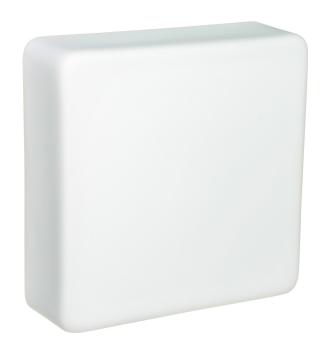

## Besa Geo 11 Sconce

## **Product Features**

Geo is a simple, contemporary wall sconce featuring handcrafted Opal glass. Use indoors or out. ADA-Compliant. Our Opal glass is a soft white cased glass that can suit any classic or modern decor. Opal has a very tranquil glow that is pleasing in appearance. The smooth satin finish on the clear outer layer is a result of an extensive etching process. This blown glass is handcrafted by a skilled artisan, utilizing century-old techniques passed down from generation to generation.