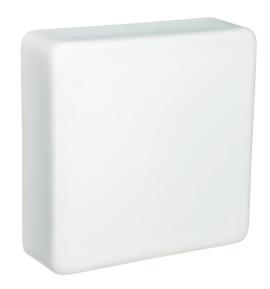

## **Product Features**

Geo is a simple, contemporary wall sconce featuring handcrafted Opal glass. Use indoors or out. ADA-Compliant. Our Opal glass is a soft white cased glass that can suit any classic or modern decor. Opal has a very tranquil glow that is pleasing in appearance. The smooth satin finish on the clear outer layer is a result of an extensive etching process. This blown glass is handcrafted by a skilled artisan, utilizing century-old techniques passed down from generation to generation.

## **Product Specification**

Brand Name: Besa Lighting

Lamp: LED, Incand. Shade: Opal Matte