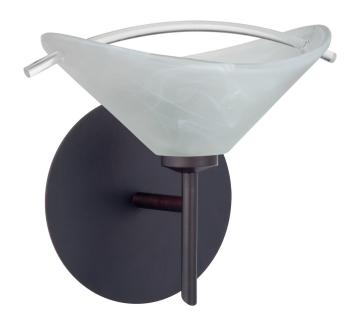

## **Product Features**

The Hoppi features a wide cone-shaped glass, that demonstrates contemporary sensibilities. Our Marble glass is a pressed glass that features swirls of white throughout semi-translucent frost, to create a faux alabaster appearance. An arched clear rod acts an accent, beautifully playing with the illumination of the fixture. When lit this gives off a light that is functional and soothing. The smooth satin finish on the clear outer layer is a result of an extensive etching process. This handcrafted glass uses a process where every glass is consistently produced using a press mold, keeping variations to a minimum. The mini sconce is equipped with a decorative lamp holder mounted to either a low profile round or square canopy. These stylish and functional luminaries are offered in a beautiful brushed Bronze finish.