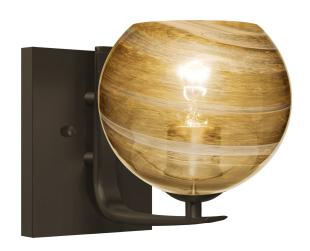

## **Product Features**

The Jilly Amber Vapor Vanity is a contemporary bath design composed of a transparent Amber globe glass, with a mysterious vapor-like patterning throughout the glass to partially conceal the inner portion of the shade. The play of light through the vaopr decor makes for a pleasing optical affect, enhanced by the exposed light source positioned inside the shade. These stylish and functional luminaries are offered in a beautiful brushed Bronze finish.