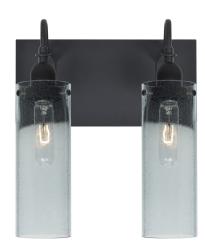

## **Product Features**

The Juni 10 Blue Vanity is a transitional bath design composed of a transparent blue glass cylinder, with an interesting bubble pattern blown randomly throughout the glass. Mounted off the broad canopy with timeless gooseneck socketholders, the pleasing play of light through each shade's bubble accents make for a striking affect along with the prominent display of the lamp filament behind the glass. These stylish and functional luminaries are offered in a beautiful Black finish.

## **Product Specification**

Brand Name: Besa Lighting

Lamp: Incand. Finish: Black

Shade: Clear Bubble, Blue Bubble, Gold Bubble, Latte

Bubble, Moss Bubble, Plum Bubble

Stem: 2WG, 3WG