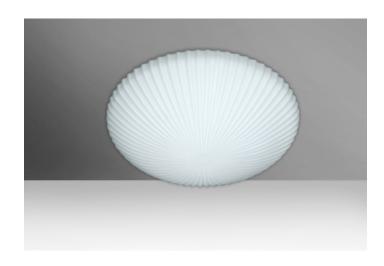

## **Product Features**

Katie features handcrafted Opal glass with radiating ribs and a matte finish, to realize a look both contemporary and natural. Includes a low-profile aluminum pan. Our Opal glass is a soft white cased glass that can suit any classic or modern decor. Opal has a very tranquil glow that is pleasing in appearance. The smooth satin finish on the clear outer layer is a result of an extensive etching process. This blown glass is handcrafted by a skilled artisan, utilizing century-old techniques passed down from generation to generation.