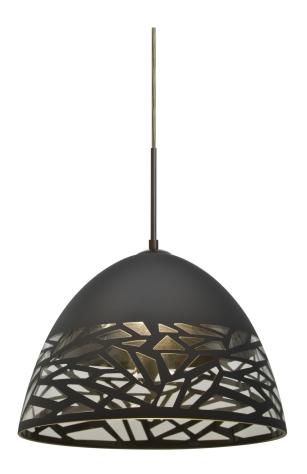

## **Product Features**

The Kiev Black Pendant features a unique shade that melds the beauty of shimmering glass with the visual advantages of cut metal, which results in a compelling optical display in a smartly modern design. With random stenciled openings placed throughout the bottom portion of this pendant, the concealed light source focuses the eye through the multi-dimensional sightlines while allowing for a eye-catching sparkle from the exposed clear glass and dramatic play of light through the accents and onto adjacent surfaces. The cord pendant fixture is equipped with a 10' SVT cordset and an low profile flat monopoint canopy. These stylish and functional luminaries are offered in a beautiful brushed Bronze finish.