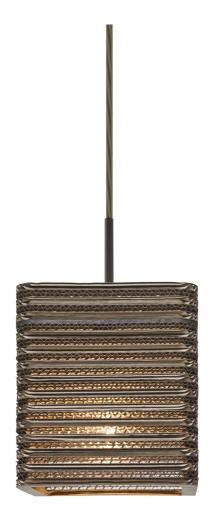

## Besa Kirk 6 Cord Pendant

## **Product Features**

The urban stylings of our Kirk 6 LED pendant are ideal for today's modern architecture, composed of intricately cut layers of tan corrugated cardboard. Each layer is precisely sized and positioned to exude a gritty spin to a visually appealing shape. The cord pendant fixture is equipped with a 10' SVT cordset and an low profile flat monopoint canopy. These stylish and functional luminaries are offered in a beautiful brushed Bronze finish.

## **Product Specification**

Brand Name: Besa Lighting

Lamp: LED

Finish: Satin Nickel, Bronze Shade: Corrugated Cardboard

Stem: Flat Cord 1 Light